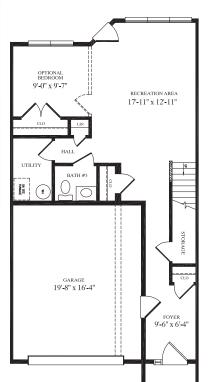

### Brookville

24' x 47' Three-Story Townhouse 3,129 sq. ft.

Three-Story

9'-8" x 13'-10"

LIVING ROOM 11'-7" x 16'-3"