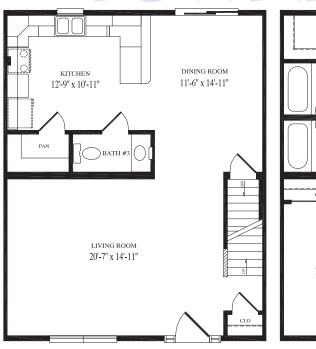

ough

70' x 114' Four-Story Condominium 1,424 sq. ft. per living unit 6,485 sq. ft. per floor 25,940 sq. ft. total

Jour-Story



# BEDROOM #2 10'-6" x 11'-0" BEDROOM #1 10'-5" x 11'-0"

14'-1" x 18'-5"

## Two-Story



### Bloomfield

24' x 34' Two-Story Duplex 810 sq. ft. per unit 1,620 sq. ft. total

## Two-Story

### Colebrook

18' x 32' Two-Story Townhouse 1,102 sq. ft. per unit 4,410 sq. ft. total

14'-1" x 18'-5"







Aberdeen

16' x 34' Three-Story Townhouse 1,576 sq. ft.





## Three-Story





### Bridgeport

33' x 42' Two-Story Duplex 1,308 sq. ft. per unit 2,616 sq. ft. total







## **Belmont** Two-Story ADRAPLE

28' x 70' Two-Story Quadraplex 825 sq. ft. per unit 3,300 sq. ft. total





## Pennington 32' x 25'

32' x 25' Two-Story Townhouse 1,576 sq. ft.

## Two-Stopy



PORCH





### Roslindale 24' x 39'

24' x 39' Two-Story Townhouse 1,827 sq. ft.



## 



Torrington

24' x 39' Two-Story Townhouse 1,743 sq. ft.



## Two-Story HOUSE





### Crisfield

16' x 35' Three-Story Townhouse 1,120 sq. ft.



### Crownsville

20' x 30' Three-Story Townhouse 1,218 sq. ft.









36' x 101'

Two-Story Condominium

1,402 sq. ft. right living units

1,507 sq. ft. left living units

2,909 sq. ft. per floor

5,818 sq. ft. total

## Two-Stopy





## Three-Story



### Westport

16' x 59' Three-Story Duplex 1,812 sq. ft.





## 





### Ridgeland

24'5" x 48' Two-Story Townhouse 2,168 sq. ft.



## Mystic

16' x 45' Three-Story Duplex 1,675 sq. ft.









### Creedmoor

18' x 50' Four-Story Duuplex 3,638 sq. ft.











19

## Two-Stopy











## **Sene