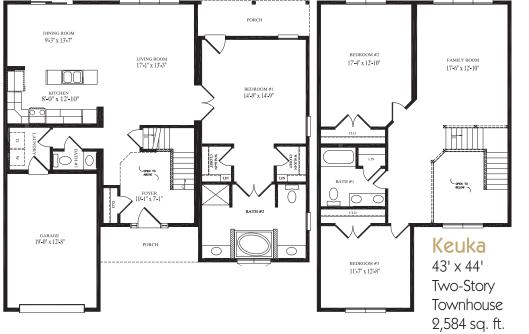

use 1,827 sq. ft.



## 



Torrington

24' x 39' Two-Story Townhouse 1,743 sq. ft.



## Two-Story HOUSE





### Crisfield

16' x 35' Three-Story Townhouse 1,120 sq. ft.



### Crownsville

20' x 30' Three-Story Townhouse 1,218 sq. ft.









36' x 101'

Two-Story Condominium

1,402 sq. ft. right living units

1,507 sq. ft. left living units

2,909 sq. ft. per floor

5,818 sq. ft. total

## Two-Stopy





## Three-Story



### Westport

16' x 59' Three-Story Duplex 1,812 sq. ft.





## 





### Ridgeland

24'5" x 48' Two-Story Townhouse 2,168 sq. ft.



## Mystic

16' x 45' Three-Story Duplex 1,675 sq. ft.









### Creedmoor

18' x 50' Four-Story Duuplex 3,638 sq. ft.











19

## Two-Stopy











## **Seneca** 28' x 44'

28' x 44' Two-Story Townhouse 2,364 sq. ft.



















## Two-Stopy



## **Templeton**

16' x 40' Two-Story Townhouse 1,253 sq. ft.



## Woodbridge

15' x 48' Two-Story Townhouse 1,295 sq. ft.



Two-Story

## Two-Stopy



### Brookshire

20' x 40' Two-Story Townhouse 1,578 sq. ft.





### Professional Building Systems, Inc.



72 East Market Street Middleburg, PA 17842 Phone (570) 837-1424 Fax (570) 837-6133 www.pbsmodular.com



Great Homes Start With Quality Products...



















Your PBS Builder/Developer

Builders/Developers are not agents of Professional Building Systems.