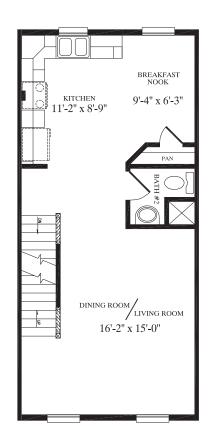

## Single-Stopy

Eagles Mere 58' x 59' Single-Story Duplex 1,669 sq. ft. unit 1 1,232 sq. ft. unit 2 2,901 sq. ft. total