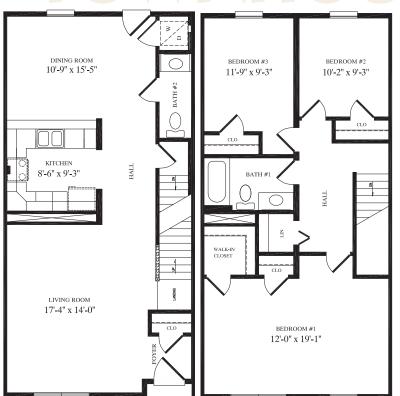

### Bloomfield

24' x 34' Two-Story Duplex 810 sq. ft. per unit 1,620 sq. ft. total

### Bridgeport

33' x 42' Two-Story Duplex 1,308 sq. ft. per unit 2,616 sq. ft. total