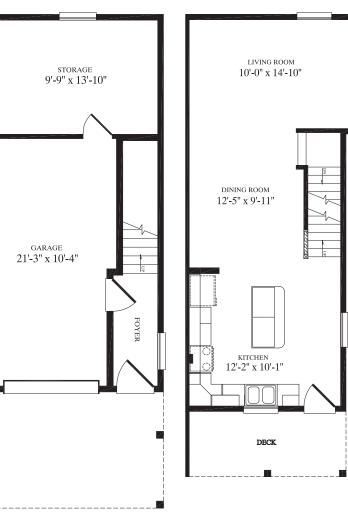

### Brookville

24' x 47' Three-Story Townhouse 3,129 sq. ft.

Three-Story

9'-8" x 13'-10"

LIVING ROOM 11'-7" x 16'-3"