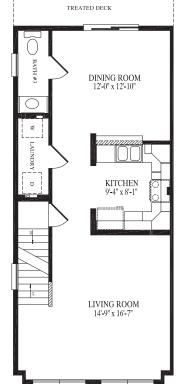

7 sq. ft.



## 



Torrington

24' x 39' Two-Story Townhouse 1,743 sq. ft.



## Two-Story HOUSE





### Crisfield

16' x 35' Three-Story Townhouse 1,120 sq. ft.



### Crownsville

20' x 30' Three-Story Townhouse 1,218 sq. ft.









36' x 101'

Two-Story Condominium

1,402 sq. ft. right living units

1,507 sq. ft. left living units

2,909 sq. ft. per floor

5,818 sq. ft. total

## Two-Stopy





## Three-Story



### Westport

16' x 59' Three-Story Duplex 1,812 sq. ft.





## 





### Ridgeland

24'5" x 48' Two-Story Townhouse 2,168 sq. ft.



## Mystic

16' x 45' Three-Story Duplex 1,675 sq. ft.









### Creedmoor

18' x 50' Four-Story Duuplex 3,638 sq. ft.











19

## Two-Stopy











## **Seneca** 28' x 44'

28' x 44' Two-Story Townhouse 2,364 sq. ft.



















## Two-Stopy



## **Templeton**

16' x 40' Two-Story Townhouse 1,253 sq. ft.



## Woodbridge

15' x 48' Two-Story Townhouse 1,295 sq. ft.



Two-Story

## Two-Stopy



### Brookshire

20' x 40' Two-Story Townhouse 1,578 sq. ft.





### Professional Building Systems, Inc.



72 East Market Street Middleburg, PA 17842 Phone (570) 837-1424 Fax (570) 837-6133 www.pbsmodular.com



Great Homes Start With Quality Products...



















Your PBS Builder/Developer

Builders/Developers are not agents of Professional Building Systems.