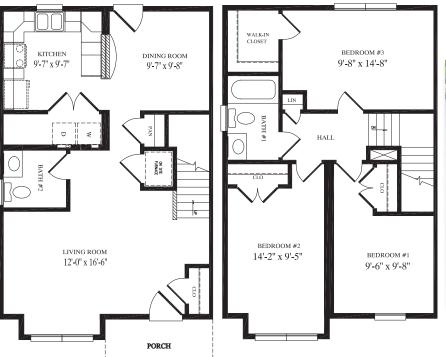

### Brookville

24' x 47' Three-Story Townhouse 3,129 sq. ft.

Three-Story

9'-8" x 13'-10"

LIVING ROOM 11'-7" x 16'-3"