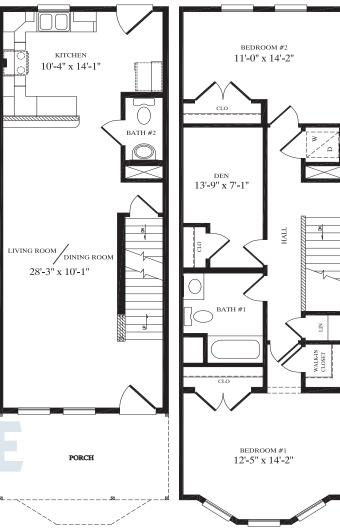

# BEDROOM #2 10'-6" x 11'-0" BEDROOM #1 10'-5" x 11'-0"

14'-1" x 18'-5"

### Colebrook

18' x 32' Two-Story Townhouse 1,102 sq. ft. per unit 4,410 sq. ft. total

14'-1" x 18'-5"

Aberdeen

16' x 34' Three-Story Townhouse 1,576 sq. ft.