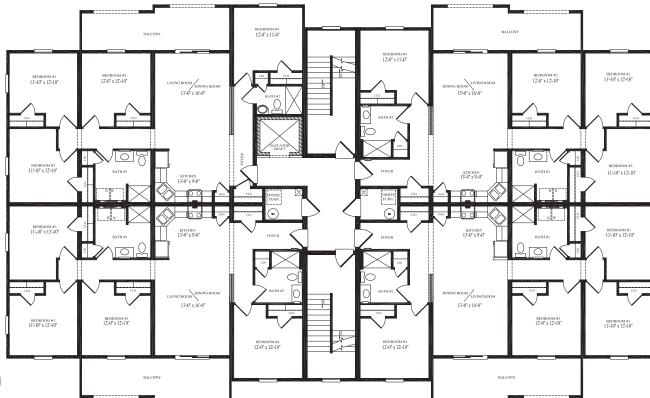

## Three-Story



Brunswick

24' x 40' Three-Story Townhouse 2,847 sq. ft.



## Three-Story



Burtonsville

24' x 43' Three-Story Townhouse 3,099 sq. ft.





### Brookville

24' x 47' Three-Story Townhouse 3,129 sq. ft.





Three-Story





9'-8" x 13'-10"

LIVING ROOM 11'-7" x 16'-3"

## Single-Stopy



Eagles Mere 58' x 59' Single-Story Duplex 1,669 sq. ft. unit 1 1,232 sq. ft. unit 2 2,901 sq. ft. total

### Carlisle

32' x 20' Two-Story Townhouse 1,244 sq. ft.







### Hillsborough

70' x 114' Four-Story Condominium 1,424 sq. ft. per living unit 6,485 sq. ft. per floor 25,940 sq. ft. total

Jour-Story



# BEDROOM #2 10'-6" x 11'-0" BEDROOM #1 10'-5" x 11'-0"

14'-1" x 18'-5"

## Two-Story



### Bloomfield

24' x 34' Two-Story Duplex 810 sq. ft. per unit 1,620 sq. ft. total

## Two-Story

### Colebrook

18' x 32' Two-Story Townhouse 1,102 sq. ft. per unit 4,410 sq. ft. total

14'-1" x 18'-5"







Aberdeen

16' x 34' Three-Story Townhouse 1,576 sq. ft.





## Three-Story





### Bridgeport

33' x 42' Two-Story Duplex 1,308 sq. ft. per unit 2,616 sq. ft. total







## **Belmont** Two-Story ADRAPLE

28' x 70' Two-Story Quadraplex 825 sq. ft. per unit 3,300 sq. ft. total





## Pennington 32' x 25'

32' x 25' Two-Story Townhouse 1,576 sq. ft.