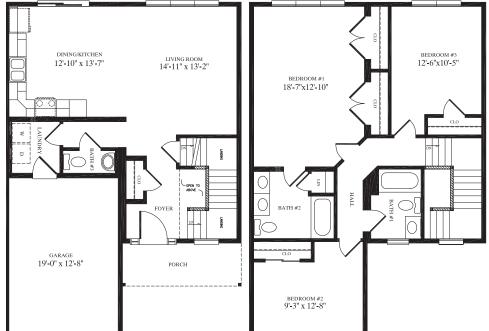

## Two-Stopy



PORCH





### Roslindale 24' x 39'

24' x 39' Two-Story Townhouse 1,827 sq. ft.



## 



Torrington

24' x 39' Two-Story Townhouse 1,743 sq. ft.



## Two-Story HOUSE





### Crisfield

16' x 35' Three-Story Townhouse 1,120 sq. ft.



### Crownsville

20' x 30' Three-Story Townhouse 1,218 sq. ft.









36' x 101'

Two-Story Condominium

1,402 sq. ft. right living units

1,507 sq. ft. left living units

2,909 sq. ft. per floor

5,818 sq. ft. total

## Two-Stopy





## Three-Story



### Westport

16' x 59' Three-Story Duplex 1,812 sq. ft.





## 





### Ridgeland

24'5" x 48' Two-Story Townhouse 2,168 sq. ft.



## Mystic

16' x 45' Three-Story Duplex 1,675 sq. ft.









### Creedmoor

18' x 50' Four-Story Duuplex 3,638 sq. ft.











19

## Two-Stopy











## **Seneca** 28' x 44'

28' x 44' Two-Story Townhouse 2,364 sq. ft.



















## Two-Stopy



## **Templeton**

16' x 40' Two-Story Townhouse 1,253 sq. ft.



## Woodbridge

15' x 48' Two-Story Townhouse 1,295 sq. ft.



Two-Story

## Two-Stopy



### Brookshire

20' x 40' Two-Story Townhouse 1,578 sq. ft.





### Professional Building Systems, Inc.



72 East Market Street Middleburg, PA 17842 Phone (570) 837-1424 Fax (570) 837-6133 www.pbsmodular.com



Great Homes Start With Quality Products...



















Your PBS Builder/Developer

Builders/Developers are not agents of Professional Building Systems.