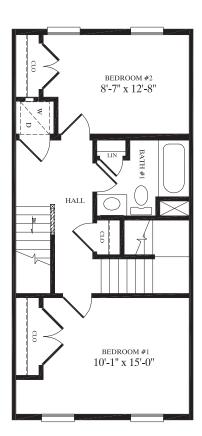

47' Three-Story Townhouse 3,129 sq. ft.





Three-Story





9'-8" x 13'-10"

LIVING ROOM 11'-7" x 16'-3"

## Single-Stopy



Eagles Mere 58' x 59' Single-Story Duplex 1,669 sq. ft. unit 1 1,232 sq. ft. unit 2 2,901 sq. ft. total

### Carlisle

32' x 20' Two-Story Townhouse 1,244 sq. ft.







### Hillsborough

70' x 114' Four-Story Condominium 1,424 sq. ft. per living unit 6,485 sq. ft. per floor 25,940 sq. ft. total

Jour-Story



# BEDROOM #2 10'-6" x 11'-0" BEDROOM #1 10'-5" x 11'-0"

14'-1" x 18'-5"

## Two-Story



### Bloomfield

24' x 34' Two-Story Duplex 810 sq. ft. per unit 1,620 sq. ft. total

## Two-Story

### Colebrook

18' x 32' Two-Story Townhouse 1,102 sq. ft. per unit 4,410 sq. ft. total

14'-1" x 18'-5"







Aberdeen

16' x 34' Three-Story Townhouse 1,576 sq. ft.





## Three-Story





### Bridgeport

33' x 42' Two-Story Duplex 1,308 sq. ft. per unit 2,616 sq. ft. total







## **Belmont** Two-Story ADRAPLE

28' x 70' Two-Story Quadraplex 825 sq. ft. per unit 3,300 sq. ft. total





## Pennington 32' x 25'

32' x 25' Two-Story Townhouse 1,576 sq. ft.

## Two-Stopy



PORCH





### Roslindale 24' x 39'

24' x 39' Two-Story Townhouse 1,827 sq. ft.



## 



Torrington

24' x 39' Two-Story Townhouse 1,743 sq. ft.



## Two-Story HOUSE





### Crisfield

16' x 35' Three-Story Townhouse 1,120 sq. ft.



### Crownsville

20' x 30' Three-Story Townhouse 1,218 sq. ft.









36' x 101'

Two-Story Condominium

1,402 sq. ft. right living units

1,507 sq. ft. left living units

2,909 sq. ft. per floor

5,818 sq. ft. total

## Two-Stopy





## Three-Sto