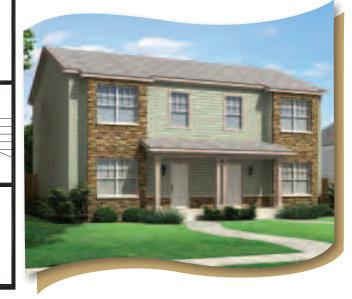

## Single-Stopy

Eagles Mere 58' x 59' Single-Story Duplex 1,669 sq. ft. unit 1 1,232 sq. ft. unit 2 2,901 sq. ft. total