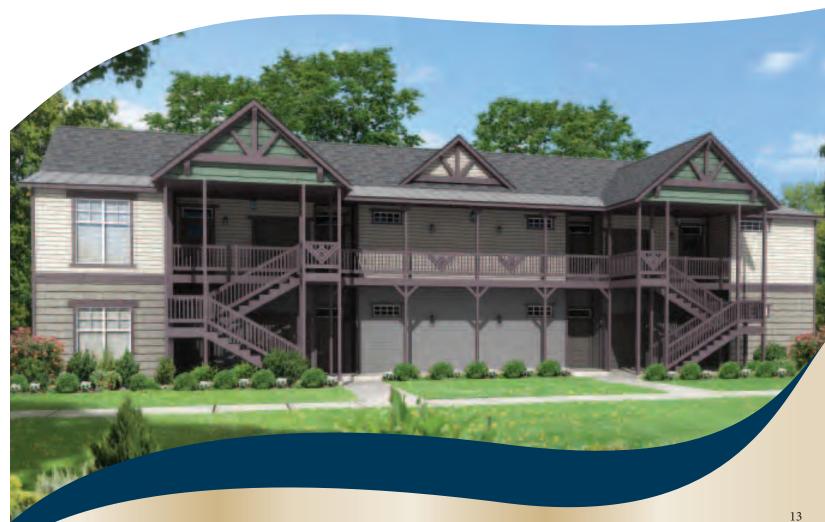

## **Belmont** Two-Story ADRAPLE

28' x 70' Two-Story Quadraplex 825 sq. ft. per unit 3,300 sq. ft. total