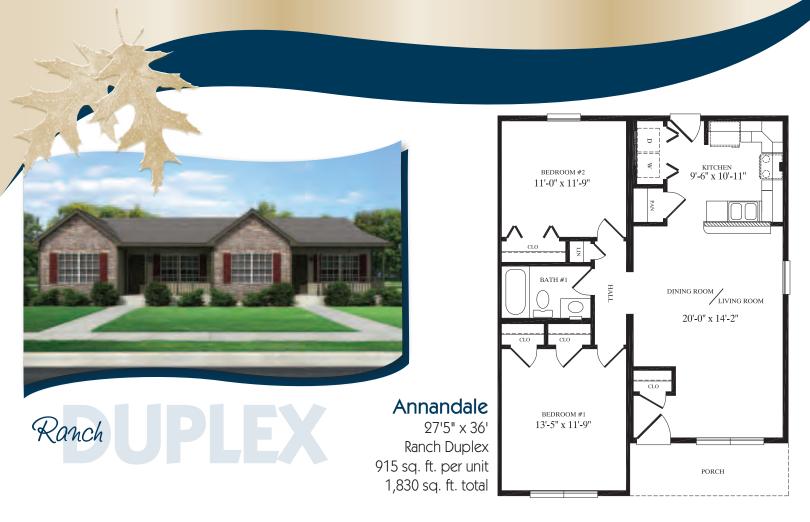

## **Belmont** Two-Story ADRAPLE

28' x 70' Two-Story Quadraplex 825 sq. ft. per unit 3,300 sq. ft. total