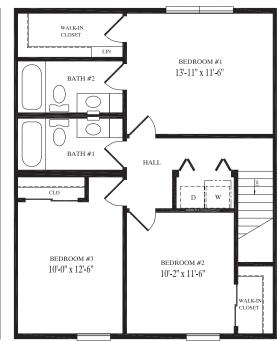

x 114' Four-Story Condominium 1,424 sq. ft. per living unit 6,485 sq. ft. per floor 25,940 sq. ft. total

Jour-Story



# BEDROOM #2 10'-6" x 11'-0" BEDROOM #1 10'-5" x 11'-0"

14'-1" x 18'-5"

## Two-Story



### Bloomfield

24' x 34' Two-Story Duplex 810 sq. ft. per unit 1,620 sq. ft. total

## Two-Story

### Colebrook

18' x 32' Two-Story Townhouse 1,102 sq. ft. per unit 4,410 sq. ft. total

14'-1" x 18'-5"







Aberdeen

16' x 34' Three-Story Townhouse 1,576 sq. ft.





## Three-Story





### Bridgeport

33' x 42' Two-Story Duplex 1,308 sq. ft. per unit 2,616 sq. ft. total







## **Belmont** Two-Story ADRAPLE

28' x 70' Two-Story Quadraplex 825 sq. ft. per unit 3,300 sq. ft. total





## Pennington 32' x 25'

32' x 25' Two-Story Townhouse 1,576 sq. ft.

## Two-Stopy



PORCH





### Roslindale 24' x 39'

24' x 39' Two-Story Townhouse 1,827 sq. ft.



## 



Torrington

24' x 39' Two-Story Townhouse 1,743 sq. ft.



## Two-Story HOUSE





### Crisfield

16' x 35' Three-Story Townhouse 1,120 sq. ft.



### Crownsville

20' x 30' Three-Story Townhouse 1,218 sq. ft.









36' x 101'

Two-Story Condominium

1,402 sq. ft. right living units

1,507 sq. ft. left living units

2,909 sq. ft. per floor

5,818 sq. ft. total

## Two-Stopy





## Three-Story



### Westport

16' x 59' Three-Story Duplex 1,812 sq. ft.





## 





### Ridgeland

24'5" x 48' Two-Story Townhouse 2,168 sq. ft.



## Mystic

16' x 45' Three-Story Duplex 1,675 sq. ft.









### Creedmoor

18' x 50' Four-Story Duuplex 3,638 sq. ft.











19

## Two-Stopy











## **Seneca** 28'