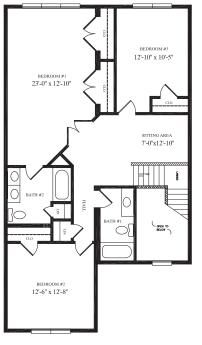

house 1,827 sq. ft.



## 



Torrington

24' x 39' Two-Story Townhouse 1,743 sq. ft.



## Two-Story HOUSE





### Crisfield

16' x 35' Three-Story Townhouse 1,120 sq. ft.



### Crownsville

20' x 30' Three-Story Townhouse 1,218 sq. ft.









36' x 101'

Two-Story Condominium

1,402 sq. ft. right living units

1,507 sq. ft. left living units

2,909 sq. ft. per floor

5,818 sq. ft. total

## Two-Stopy





## Three-Story



### Westport

16' x 59' Three-Story Duplex 1,812 sq. ft.





## 





### Ridgeland

24'5" x 48' Two-Story Townhouse 2,168 sq. ft.



## Mystic

16' x 45' Three-Story Duplex 1,675 sq. ft.









### Creedmoor

18' x 50' Four-Story Duuplex 3,638 sq. ft.











19

## Two-Stopy











## **Seneca** 28' x 44'

28' x 44' Two-Story Townhouse 2,364 sq. ft.



















## Two-Stopy



## **Templeton**

16' x 40' Two-Story Townhouse 1,253 sq. ft.



## Woodbridge

15' x 48' Two-Story Townhouse 1,295 sq. ft.



Two-Story

## Two-Stopy



### Brookshire

20' x 40' Two-Story Townhouse 1,578 sq. ft.





### Professional Building Systems, Inc.



72 East Market Street Middleburg, PA 17842 Phone (570) 837-1424 Fax (570) 837-6133 www.pbsmodular.com



Great Homes Start With Quality Products...



















Your PBS Builder/Developer

Builders/Developers are not agents of Professional Building Systems.