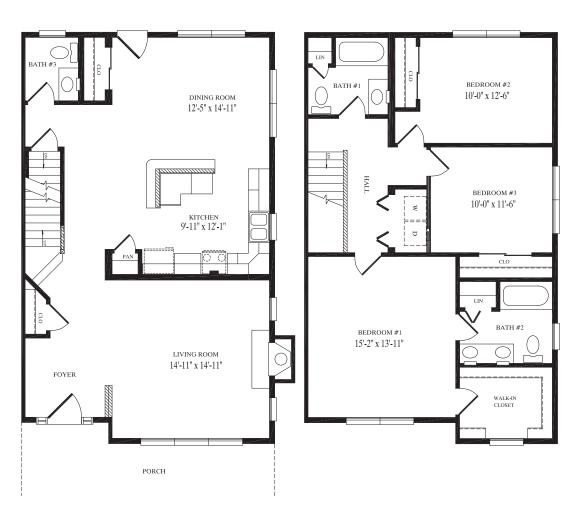

per floor 25,940 sq. ft. total

Jour-Story



# BEDROOM #2 10'-6" x 11'-0" BEDROOM #1 10'-5" x 11'-0"

14'-1" x 18'-5"

## Two-Story



### Bloomfield

24' x 34' Two-Story Duplex 810 sq. ft. per unit 1,620 sq. ft. total

## Two-Story

### Colebrook

18' x 32' Two-Story Townhouse 1,102 sq. ft. per unit 4,410 sq. ft. total

14'-1" x 18'-5"







Aberdeen

16' x 34' Three-Story Townhouse 1,576 sq. ft.





## Three-Story





### Bridgeport

33' x 42' Two-Story Duplex 1,308 sq. ft. per unit 2,616 sq. ft. total







## **Belmont** Two-Story ADRAPLE

28' x 70' Two-Story Quadraplex 825 sq. ft. per unit 3,300 sq. ft. total





## Pennington 32' x 25'

32' x 25' Two-Story Townhouse 1,576 sq. ft.

## Two-Stopy



PORCH





### Roslindale 24' x 39'

24' x 39' Two-Story Townhouse 1,827 sq. ft.



## 



Torrington

24' x 39' Two-Story Townhouse 1,743 sq. ft.



## Two-Story HOUSE





### Crisfield

16' x 35' Three-Story Townhouse 1,120 sq. ft.



### Crownsville

20' x 30' Three-Story Townhouse 1,218 sq. ft.









36' x 101'

Two-Story Condominium

1,402 sq. ft. right living units

1,507 sq. ft. left living units

2,909 sq. ft. per floor

5,818 sq. ft. total

## Two-Stopy





## Three-Story



### Westport

16' x 59' Three-Story Duplex 1,812 sq. ft.





## 





### Ridgeland

24'5" x 48' Two-Story Townhouse 2,168 sq. ft.



## Mystic

16' x 45' Three-Story Duplex 1,675 sq. ft.









### Creedmoor

18' x 50' Four-Story Duuplex 3,638 sq. ft.











19

## Two-Stopy











## **Seneca** 28' x 44'

28' x 44' Two-Story Townhouse 2,364 sq. ft.



















## Tw