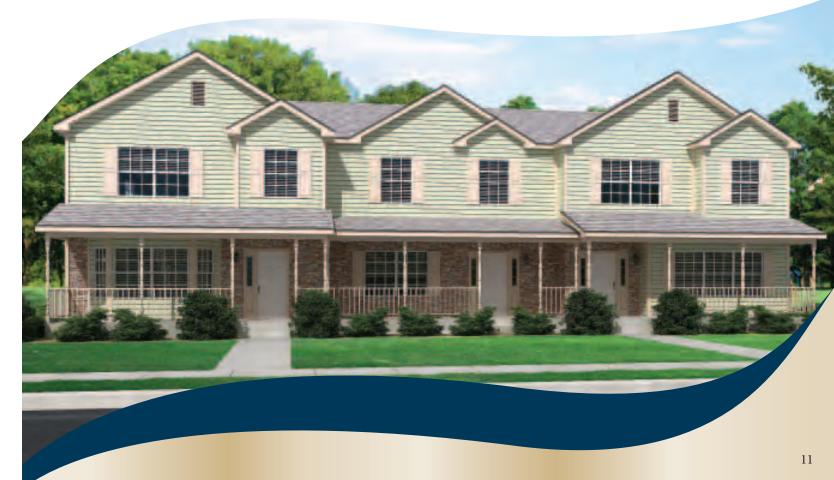

'-5" x 11'-0"

14'-1" x 18'-5"

## Two-Story



### Bloomfield

24' x 34' Two-Story Duplex 810 sq. ft. per unit 1,620 sq. ft. total

## Two-Story

### Colebrook

18' x 32' Two-Story Townhouse 1,102 sq. ft. per unit 4,410 sq. ft. total

14'-1" x 18'-5"







Aberdeen

16' x 34' Three-Story Townhouse 1,576 sq. ft.





## Three-Story





### Bridgeport

33' x 42' Two-Story Duplex 1,308 sq. ft. per unit 2,616 sq. ft. total







## **Belmont** Two-Story ADRAPLE

28' x 70' Two-Story Quadraplex 825 sq. ft. per unit 3,300 sq. ft. total





## Pennington 32' x 25'

32' x 25' Two-Story Townhouse 1,576 sq. ft.

## Two-Stopy



PORCH





### Roslindale 24' x 39'

24' x 39' Two-Story Townhouse 1,827 sq. ft.



## 



Torrington

24' x 39' Two-Story Townhouse 1,743 sq. ft.



## Two-Story HOUSE





### Crisfield

16' x 35' Three-Story Townhouse 1,120 sq. ft.



### Crownsville

20' x 30' Three-Story Townhouse 1,218 sq. ft.









36' x 101'

Two-Story Condominium

1,402 sq. ft. right living units

1,507 sq. ft. left living units

2,909 sq. ft. per floor

5,818 sq. ft. total

## Two-Stopy





## Three-Story



### Westport

16' x 59' Three-Story Duplex 1,812 sq. ft.





## 





### Ridgeland

24'5" x 48' Two-Story Townhouse 2,168 sq. ft.



## Mystic

16' x 45' Three-Story Duplex 1,675 sq. ft.









### Creedmoor

18' x 50' Four-Story Duuplex 3,638 sq. ft.











19

## Two-Stopy











## **Seneca** 28' x 44'

28' x 44' Two-Story Townhouse 2,364 sq. ft.



















## Two-Stopy



## **Templeton**

16' x 40' Two-Story Townhouse 1,253 sq. ft.



## Woodbridg