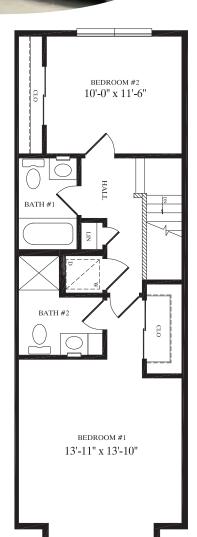

### Brookville

24' x 47' Three-Story Townhouse 3,129 sq. ft.

Three-Story

9'-8" x 13'-10"

LIVING ROOM 11'-7" x 16'-3"