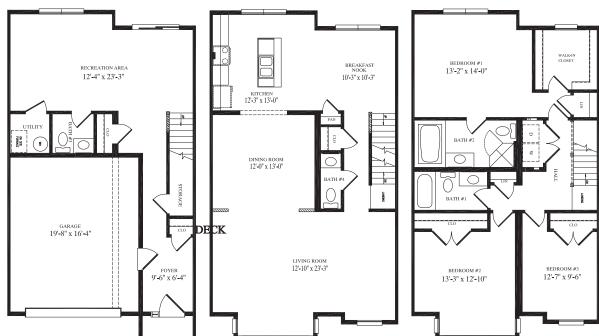

### Brookville

24' x 47' Three-Story Townhouse 3,129 sq. ft.

Three-Story

9'-8" x 13'-10"

LIVING ROOM 11'-7" x 16'-3"

# BEDROOM #2 10'-6" x 11'-0" BEDROOM #1 10'-5" x 11'-0"

14'-1" x 18'-5"

### Colebrook

18' x 32' Two-Story Townhouse 1,102 sq. ft. per unit 4,410 sq. ft. total

14'-1" x 18'-5"

Aberdeen

16' x 34' Three-Story Townhouse 1,576 sq. ft.