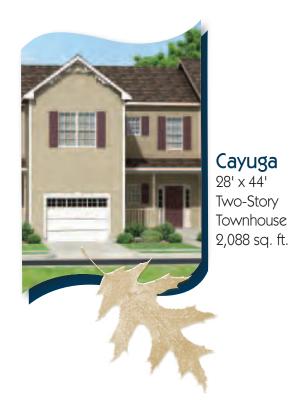

y Townhouse 1,576 sq. ft.

## Two-Stopy



PORCH





### Roslindale 24' x 39'

24' x 39' Two-Story Townhouse 1,827 sq. ft.



## 



Torrington

24' x 39' Two-Story Townhouse 1,743 sq. ft.



## Two-Story HOUSE





### Crisfield

16' x 35' Three-Story Townhouse 1,120 sq. ft.



### Crownsville

20' x 30' Three-Story Townhouse 1,218 sq. ft.









36' x 101'

Two-Story Condominium

1,402 sq. ft. right living units

1,507 sq. ft. left living units

2,909 sq. ft. per floor

5,818 sq. ft. total

## Two-Stopy





## Three-Story



### Westport

16' x 59' Three-Story Duplex 1,812 sq. ft.





## 





### Ridgeland

24'5" x 48' Two-Story Townhouse 2,168 sq. ft.



## Mystic

16' x 45' Three-Story Duplex 1,675 sq. ft.









### Creedmoor

18' x 50' Four-Story Duuplex 3,638 sq. ft.











19

## Two-Stopy











## **Seneca** 28' x 44'

28' x 44' Two-Story Townhouse 2,364 sq. ft.



















## Two-Stopy



## **Templeton**

16' x 40' Two-Story Townhouse 1,253 sq. ft.



## Woodbridge

15' x 48' Two-Story Townhouse 1,295 sq. ft.



Two-Story

## Two-Stopy



### Brookshire

20' x 40' Two-Story Townhouse 1,578 sq. ft.





### Professional Building Systems, Inc.



72 East Market Street Middleburg, PA 17842 Phone (570) 837-1424 Fax (570) 837-6133 www.pbsmodular.com



Great Homes Start With Quality Products...



















Your PBS Builder/Developer

Builders/Developers are not agents of Professional Building Systems.