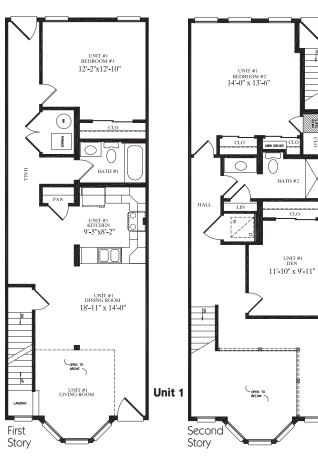

### Hillsborough

70' x 114' Four-Story Condominium 1,424 sq. ft. per living unit 6,485 sq. ft. per floor 25,940 sq. ft. total

Jour-Story