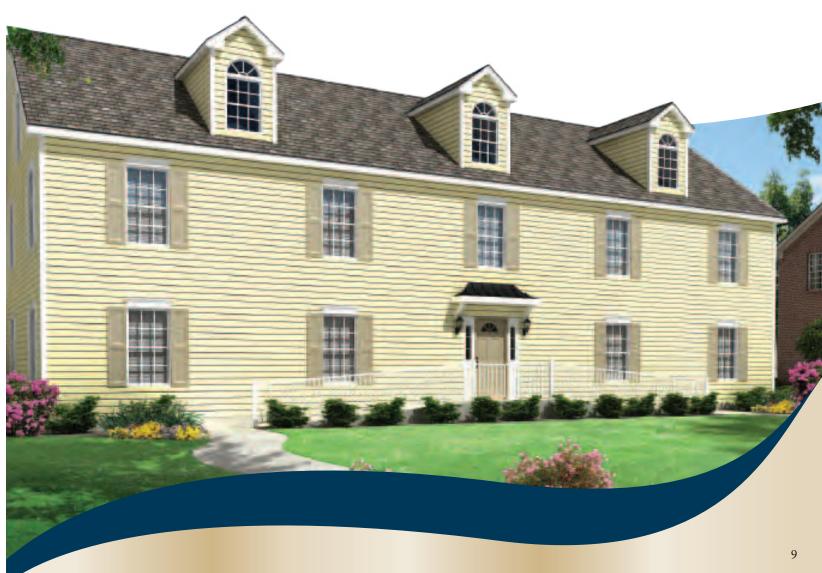

### Hillsborough

70' x 114' Four-Story Condominium 1,424 sq. ft. per living unit 6,485 sq. ft. per floor 25,940 sq. ft. total

Jour-Story