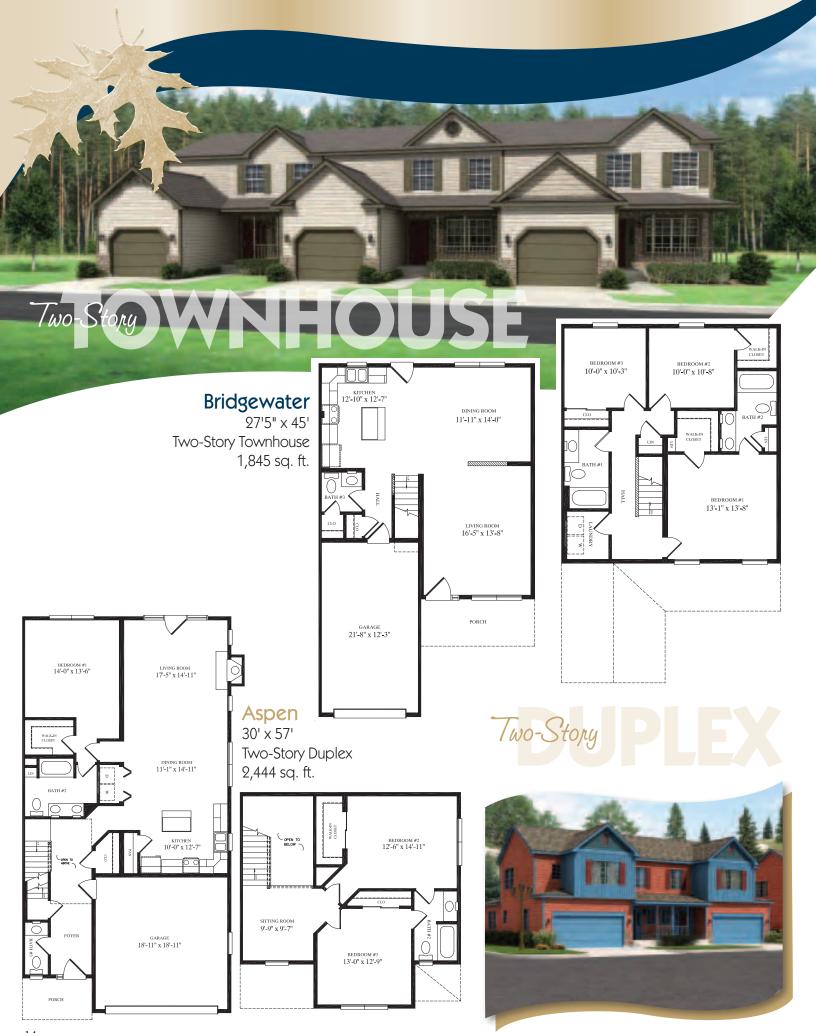

### Bridgeport

33' x 42' Two-Story Duplex 1,308 sq. ft. per unit 2,616 sq. ft. total