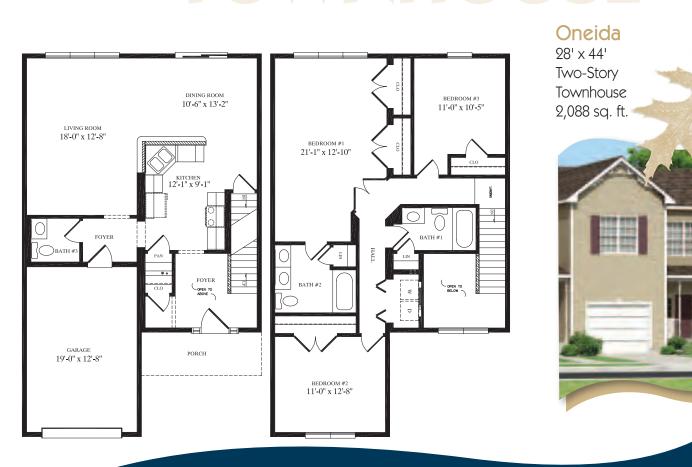

ft.

## Two-Stopy



PORCH





### Roslindale 24' x 39'

24' x 39' Two-Story Townhouse 1,827 sq. ft.



## 



Torrington

24' x 39' Two-Story Townhouse 1,743 sq. ft.



## Two-Story HOUSE





### Crisfield

16' x 35' Three-Story Townhouse 1,120 sq. ft.



### Crownsville

20' x 30' Three-Story Townhouse 1,218 sq. ft.









36' x 101'

Two-Story Condominium

1,402 sq. ft. right living units

1,507 sq. ft. left living units

2,909 sq. ft. per floor

5,818 sq. ft. total

## Two-Stopy





## Three-Story



### Westport

16' x 59' Three-Story Duplex 1,812 sq. ft.





## 





### Ridgeland

24'5" x 48' Two-Story Townhouse 2,168 sq. ft.



## Mystic

16' x 45' Three-Story Duplex 1,675 sq. ft.









### Creedmoor

18' x 50' Four-Story Duuplex 3,638 sq. ft.











19

## Two-Stopy











## **Seneca** 28' x 44'

28' x 44' Two-Story Townhouse 2,364 sq. ft.



















## Two-Stopy



## **Templeton**

16' x 40' Two-Story Townhouse 1,253 sq. ft.



## Woodbridge

15' x 48' Two-Story Townhouse 1,295 sq. ft.



Two-Story

## Two-Stopy



### Brookshire

20' x 40' Two-Story Townhouse 1,578 sq. ft.





### Professional Building Systems, Inc.



72 East Market Street Middleburg, PA 17842 Phone (570) 837-1424 Fax (570) 837-6133 www.pbsmodular.com



Great Homes Start With Quality Products...



















Your PBS Builder/Developer

Builders/Developers are not agents of Professional Building Systems.