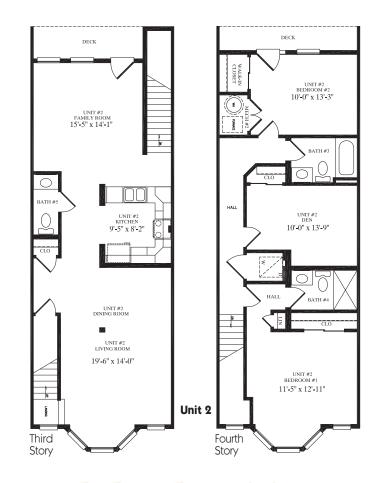

### Hillsborough

70' x 114' Four-Story Condominium 1,424 sq. ft. per living unit 6,485 sq. ft. per floor 25,940 sq. ft. total

Jour-Story