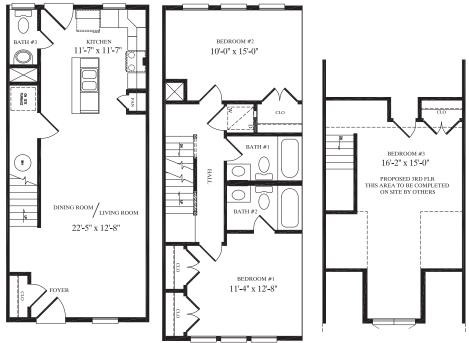

### Brookville

24' x 47' Three-Story Townhouse 3,129 sq. ft.

Three-Story

9'-8" x 13'-10"

LIVING ROOM 11'-7" x 16'-3"