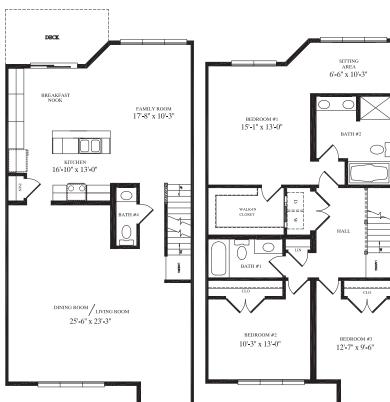

### Brookville

24' x 47' Three-Story Townhouse 3,129 sq. ft.

Three-Story

9'-8" x 13'-10"

LIVING ROOM 11'-7" x 16'-3"