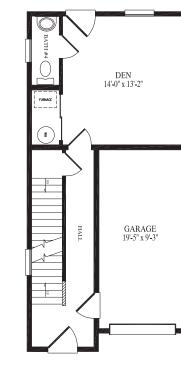

827 sq. ft.



## 



Torrington

24' x 39' Two-Story Townhouse 1,743 sq. ft.



## Two-Story HOUSE





### Crisfield

16' x 35' Three-Story Townhouse 1,120 sq. ft.



### Crownsville

20' x 30' Three-Story Townhouse 1,218 sq. ft.









36' x 101'

Two-Story Condominium

1,402 sq. ft. right living units

1,507 sq. ft. left living units

2,909 sq. ft. per floor

5,818 sq. ft. total

## Two-Stopy





## Three-Story



### Westport

16' x 59' Three-Story Duplex 1,812 sq. ft.





## 





### Ridgeland

24'5" x 48' Two-Story Townhouse 2,168 sq. ft.



## Mystic

16' x 45' Three-Story Duplex 1,675 sq. ft.









### Creedmoor

18' x 50' Four-Story Duuplex 3,638 sq. ft.











19

## Two-Stopy











## **Seneca** 28' x 44'

28' x 44' Two-Story Townhouse 2,364 sq. ft.



















## Two-Stopy



## **Templeton**

16' x 40' Two-Story Townhouse 1,253 sq. ft.



## Woodbridge

15' x 48' Two-Story Townhouse 1,295 sq. ft.



Two-Story

## Two-Stopy



### Brookshire

20' x 40' Two-Story Townhouse 1,578 sq. ft.





### Professional Building Systems, Inc.



72 East Market Street Middleburg, PA 17842 Phone (570) 837-1424 Fax (570) 837-6133 www.pbsmodular.com



Great Homes Start With Quality Products...



















Your PBS Builder/Developer

Builders/Developers are not agents of Professional Building Systems.