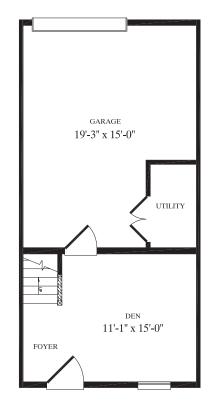

## Single-Stopy

Eagles Mere 58' x 59' Single-Story Duplex 1,669 sq. ft. unit 1 1,232 sq. ft. unit 2 2,901 sq. ft. total