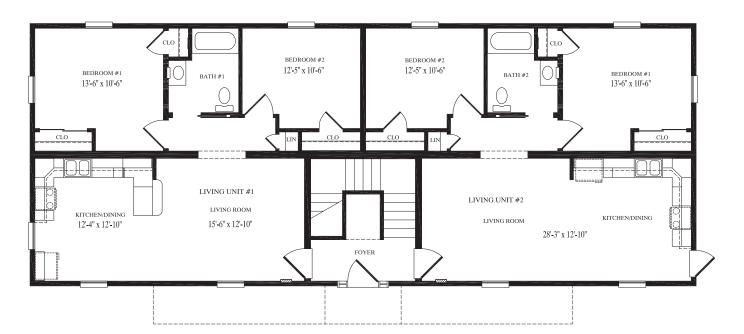

## Single-Stopy

Eagles Mere 58' x 59' Single-Story Duplex 1,669 sq. ft. unit 1 1,232 sq. ft. unit 2 2,901 sq. ft. total