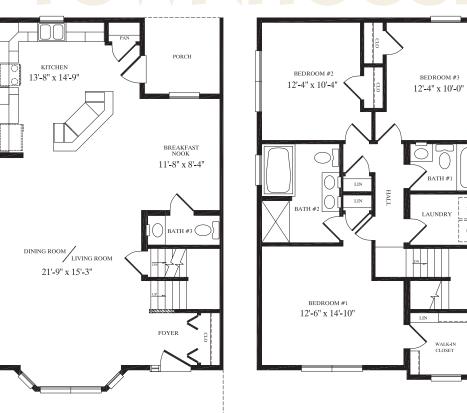

x 11'-0" BEDROOM #1 10'-5" x 11'-0"

14'-1" x 18'-5"

## Two-Story



### Bloomfield

24' x 34' Two-Story Duplex 810 sq. ft. per unit 1,620 sq. ft. total

## Two-Story

### Colebrook

18' x 32' Two-Story Townhouse 1,102 sq. ft. per unit 4,410 sq. ft. total

14'-1" x 18'-5"







Aberdeen

16' x 34' Three-Story Townhouse 1,576 sq. ft.





## Three-Story





### Bridgeport

33' x 42' Two-Story Duplex 1,308 sq. ft. per unit 2,616 sq. ft. total







## **Belmont** Two-Story ADRAPLE

28' x 70' Two-Story Quadraplex 825 sq. ft. per unit 3,300 sq. ft. total





## Pennington 32' x 25'

32' x 25' Two-Story Townhouse 1,576 sq. ft.

## Two-Stopy



PORCH





### Roslindale 24' x 39'

24' x 39' Two-Story Townhouse 1,827 sq. ft.



## 



Torrington

24' x 39' Two-Story Townhouse 1,743 sq. ft.



## Two-Story HOUSE





### Crisfield

16' x 35' Three-Story Townhouse 1,120 sq. ft.



### Crownsville

20' x 30' Three-Story Townhouse 1,218 sq. ft.









36' x 101'

Two-Story Condominium

1,402 sq. ft. right living units

1,507 sq. ft. left living units

2,909 sq. ft. per floor

5,818 sq. ft. total

## Two-Stopy





## Three-Story



### Westport

16' x 59' Three-Story Duplex 1,812 sq. ft.





## 





### Ridgeland

24'5" x 48' Two-Story Townhouse 2,168 sq. ft.



## Mystic

16' x 45' Three-Story Duplex 1,675 sq. ft.









### Creedmoor

18' x 50' Four-Story Duuplex 3,638 sq. ft.











19

## Two-Stopy











## **Seneca** 28' x 44'

28' x 44' Two-Story Townhouse 2,364 sq. ft.



















## Two-Stopy



## **Templeton**

16' x 40' Two-Story Townhouse 1,253 s