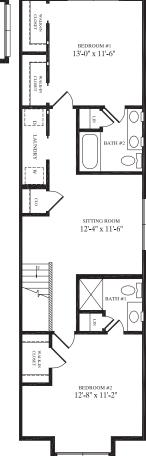

,308 sq. ft. per unit 2,616 sq. ft. total







## **Belmont** Two-Story ADRAPLE

28' x 70' Two-Story Quadraplex 825 sq. ft. per unit 3,300 sq. ft. total





## Pennington 32' x 25'

32' x 25' Two-Story Townhouse 1,576 sq. ft.

## Two-Stopy



PORCH





### Roslindale 24' x 39'

24' x 39' Two-Story Townhouse 1,827 sq. ft.



## 



Torrington

24' x 39' Two-Story Townhouse 1,743 sq. ft.



## Two-Story HOUSE





### Crisfield

16' x 35' Three-Story Townhouse 1,120 sq. ft.



### Crownsville

20' x 30' Three-Story Townhouse 1,218 sq. ft.









36' x 101'

Two-Story Condominium

1,402 sq. ft. right living units

1,507 sq. ft. left living units

2,909 sq. ft. per floor

5,818 sq. ft. total

## Two-Stopy





## Three-Story



### Westport

16' x 59' Three-Story Duplex 1,812 sq. ft.





## 





### Ridgeland

24'5" x 48' Two-Story Townhouse 2,168 sq. ft.



## Mystic

16' x 45' Three-Story Duplex 1,675 sq. ft.









### Creedmoor

18' x 50' Four-Story Duuplex 3,638 sq. ft.











19

## Two-Stopy











## **Seneca** 28' x 44'

28' x 44' Two-Story Townhouse 2,364 sq. ft.



















## Two-Stopy



## **Templeton**

16' x 40' Two-Story Townhouse 1,253 sq. ft.



## Woodbridge

15' x 48' Two-Story Townhouse 1,295 sq. ft.



Two-Story

## Two-Stopy



### Brookshire

20' x 40' Two-Story Townhouse 1,578 sq. ft.





### Professional Building Systems, Inc.



72 East Market Street Middleburg, PA 17842 Phone (570) 837-1424 Fax (570) 837-6133 www.pbsmodular.com



Great Homes Start With Quality Products...



















Your PBS Builder/Developer

Buil