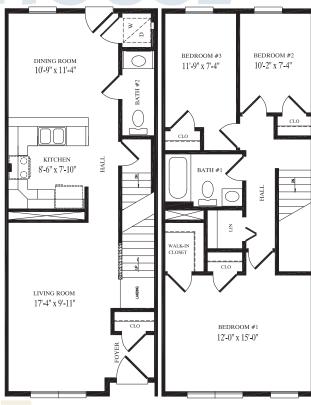

### Carlisle

32' x 20' Two-Story Townhouse 1,244 sq. ft.

### Colebrook

18' x 32' Two-Story Townhouse 1,102 sq. ft. per unit 4,410 sq. ft. total

14'-1" x 18'-5"

Aberdeen

16' x 34' Three-Story Townhouse 1,576 sq. ft.