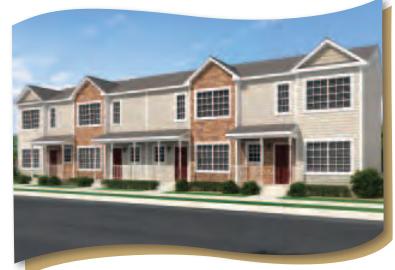

### Brookville

24' x 47' Three-Story Townhouse 3,129 sq. ft.

Three-Story

9'-8" x 13'-10"

LIVING ROOM 11'-7" x 16'-3"