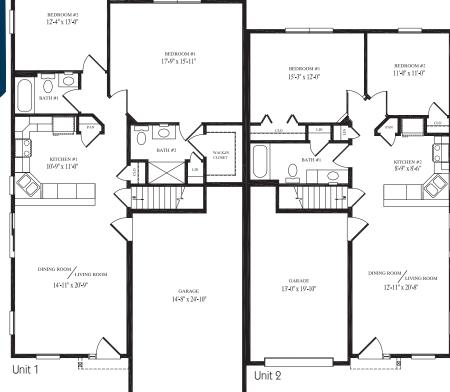

## Single-Stopy

Eagles Mere 58' x 59' Single-Story Duplex 1,669 sq. ft. unit 1 1,232 sq. ft. unit 2 2,901 sq. ft. total