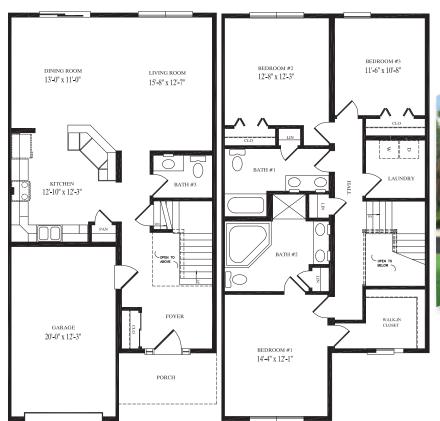

## Three-Story

Brunswick

24' x 40' Three-Story Townhouse 2,847 sq. ft.

## Three-Story

Burtonsville

24' x 43' Three-Story Townhouse 3,099 sq. ft.

### Brookville

24' x 47' Three-Story Townhouse 3,129 sq. ft.

Three-Story

9'-8" x 13'-10"

LIVING ROOM 11'-7" x 16'-3"