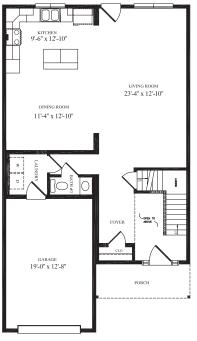

wnhouse 1,827 sq. ft.



## 



Torrington

24' x 39' Two-Story Townhouse 1,743 sq. ft.



## Two-Story HOUSE





### Crisfield

16' x 35' Three-Story Townhouse 1,120 sq. ft.



### Crownsville

20' x 30' Three-Story Townhouse 1,218 sq. ft.









36' x 101'

Two-Story Condominium

1,402 sq. ft. right living units

1,507 sq. ft. left living units

2,909 sq. ft. per floor

5,818 sq. ft. total

## Two-Stopy





## Three-Story



### Westport

16' x 59' Three-Story Duplex 1,812 sq. ft.





## 





### Ridgeland

24'5" x 48' Two-Story Townhouse 2,168 sq. ft.



## Mystic

16' x 45' Three-Story Duplex 1,675 sq. ft.









### Creedmoor

18' x 50' Four-Story Duuplex 3,638 sq. ft.











19

## Two-Stopy











## **Seneca** 28' x 44'

28' x 44' Two-Story Townhouse 2,364 sq. ft.



















## Two-Stopy



## **Templeton**

16' x 40' Two-Story Townhouse 1,253 sq. ft.



## Woodbridge

15' x 48' Two-Story Townhouse 1,295 sq. ft.



Two-Story

## Two-Stopy



### Brookshire

20' x 40' Two-Story Townhouse 1,578 sq. ft.





### Professional Building Systems, Inc.



72 East Market Street Middleburg, PA 17842 Phone (570) 837-1424 Fax (570) 837-6133 www.pbsmodular.com



Great Homes Start With Quality Products...



















Your PBS Builder/Developer

Builders/Developers are not agents of Professional Building Systems.