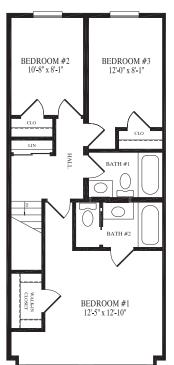

## Three-Story

Brunswick

24' x 40' Three-Story Townhouse 2,847 sq. ft.

## Three-Story

Burtonsville

24' x 43' Three-Story Townhouse 3,099 sq. ft.

### Brookville

24' x 47' Three-Story Townhouse 3,129 sq. ft.

Three-Story

9'-8" x 13'-10"

LIVING ROOM 11'-7" x 16'-3"