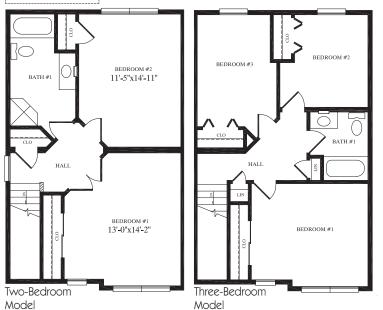

## Three-Story



Brunswick

24' x 40' Three-Story Townhouse 2,847 sq. ft.



## Three-Story



Burtonsville

24' x 43' Three-Story Townhouse 3,099 sq. ft.





### Brookville

24' x 47' Three-Story Townhouse 3,129 sq. ft.





Three-Story





9'-8" x 13'-10"

LIVING ROOM 11'-7" x 16'-3"

## Single-Stopy



Eagles Mere 58' x 59' Single-Story Duplex 1,669 sq. ft. unit 1 1,232 sq. ft. unit 2 2,901 sq. ft. total

### Carlisle

32' x 20' Two-Story Townhouse 1,244 sq. ft.







### Hillsborough

70' x 114' Four-Story Condominium 1,424 sq. ft. per living unit 6,485 sq. ft. per floor 25,940 sq. ft. total

Jour-Story



# BEDROOM #2 10'-6" x 11'-0" BEDROOM #1 10'-5" x 11'-0"

14'-1" x 18'-5"

## Two-Story



### Bloomfield

24' x 34' Two-Story Duplex 810 sq. ft. per unit 1,620 sq. ft. total

## Two-Story

### Colebrook

18' x 32' Two-Story Townhouse 1,102 sq. ft. per unit 4,410 sq. ft. total

14'-1" x 18'-5"







Aberdeen

16' x 34' Three-Story Townhouse 1,576 sq. ft.





## Three-Story





### Bridgeport

33' x 42' Two-Story Duplex 1,308 sq. ft. per unit 2,616 sq. ft. total







## **Belmont** Two-Story ADRAPLE

28' x 70' Two-Story Quadraplex 825 sq. ft. per unit 3,300 sq. ft. total





## Pennington 32' x 25'

32' x 25' Two-Story Townhouse 1,576 sq. f