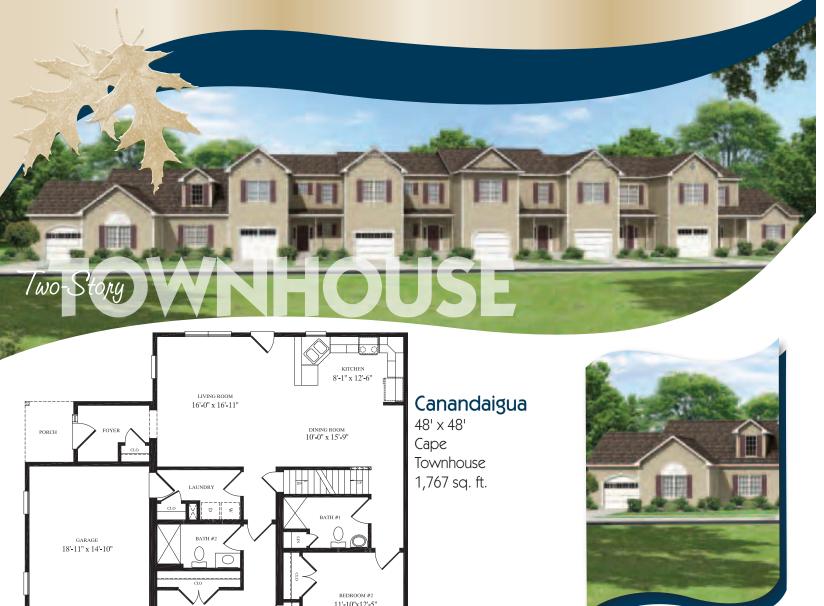

ory Townhouse 1,576 sq. ft.

## Two-Stopy



PORCH





### Roslindale 24' x 39'

24' x 39' Two-Story Townhouse 1,827 sq. ft.



## 



Torrington

24' x 39' Two-Story Townhouse 1,743 sq. ft.



## Two-Story HOUSE





### Crisfield

16' x 35' Three-Story Townhouse 1,120 sq. ft.



### Crownsville

20' x 30' Three-Story Townhouse 1,218 sq. ft.









36' x 101'

Two-Story Condominium

1,402 sq. ft. right living units

1,507 sq. ft. left living units

2,909 sq. ft. per floor

5,818 sq. ft. total

## Two-Stopy





## Three-Story



### Westport

16' x 59' Three-Story Duplex 1,812 sq. ft.





## 





### Ridgeland

24'5" x 48' Two-Story Townhouse 2,168 sq. ft.



## Mystic

16' x 45' Three-Story Duplex 1,675 sq. ft.









### Creedmoor

18' x 50' Four-Story Duuplex 3,638 sq. ft.











19

## Two-Stopy











## **Seneca** 28' x 44'

28' x 44' Two-Story Townhouse 2,364 sq. ft.



















## Two-Stopy



## **Templeton**

16' x 40' Two-Story Townhouse 1,253 sq. ft.



## Woodbridge

15' x 48' Two-Story Townhouse 1,295 sq. ft.



Two-Story

## Two-Stopy



### Brookshire

20' x 40' Two-Story Townhouse 1,578 sq. ft.





### Professional Building Systems, Inc.



72 East Market Street Middleburg, PA 17842 Phone (570) 837-1424 Fax (570) 837-6133 www.pbsmodular.com



Great Homes Start With Quality Products...



















Your PBS Builder/Developer

Builders/Developers are not agents of Professional Building Systems.