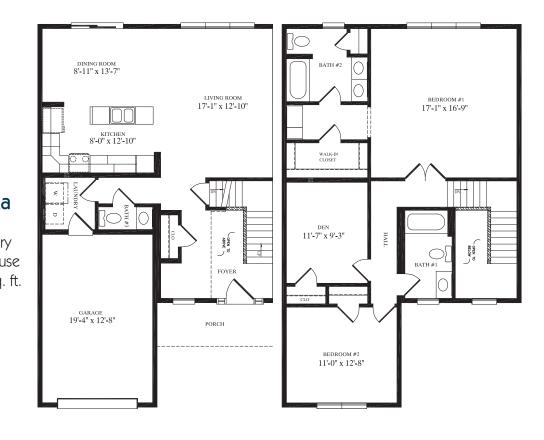

Townhouse 1,576 sq. ft.

## Two-Stopy



PORCH





### Roslindale 24' x 39'

24' x 39' Two-Story Townhouse 1,827 sq. ft.



## 



Torrington

24' x 39' Two-Story Townhouse 1,743 sq. ft.



## Two-Story HOUSE





### Crisfield

16' x 35' Three-Story Townhouse 1,120 sq. ft.



### Crownsville

20' x 30' Three-Story Townhouse 1,218 sq. ft.









36' x 101'

Two-Story Condominium

1,402 sq. ft. right living units

1,507 sq. ft. left living units

2,909 sq. ft. per floor

5,818 sq. ft. total

## Two-Stopy





## Three-Story



### Westport

16' x 59' Three-Story Duplex 1,812 sq. ft.





## 





### Ridgeland

24'5" x 48' Two-Story Townhouse 2,168 sq. ft.



## Mystic

16' x 45' Three-Story Duplex 1,675 sq. ft.









### Creedmoor

18' x 50' Four-Story Duuplex 3,638 sq. ft.











19

## Two-Stopy











## **Seneca** 28' x 44'

28' x 44' Two-Story Townhouse 2,364 sq. ft.



















## Two-Stopy



## **Templeton**

16' x 40' Two-Story Townhouse 1,253 sq. ft.



## Woodbridge

15' x 48' Two-Story Townhouse 1,295 sq. ft.



Two-Story

## Two-Stopy



### Brookshire

20' x 40' Two-Story Townhouse 1,578 sq. ft.





### Professional Building Systems, Inc.



72 East Market Street Middleburg, PA 17842 Phone (570) 837-1424 Fax (570) 837-6133 www.pbsmodular.com



Great Homes Start With Quality Products...



















Your PBS Builder/Developer

Builders/Developers are not agents of Professional Building Systems.