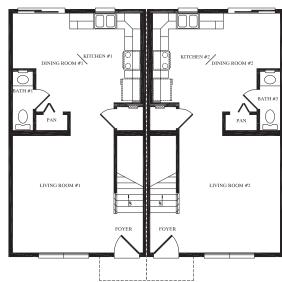

## Single-Stopy

Eagles Mere 58' x 59' Single-Story Duplex 1,669 sq. ft. unit 1 1,232 sq. ft. unit 2 2,901 sq. ft. total