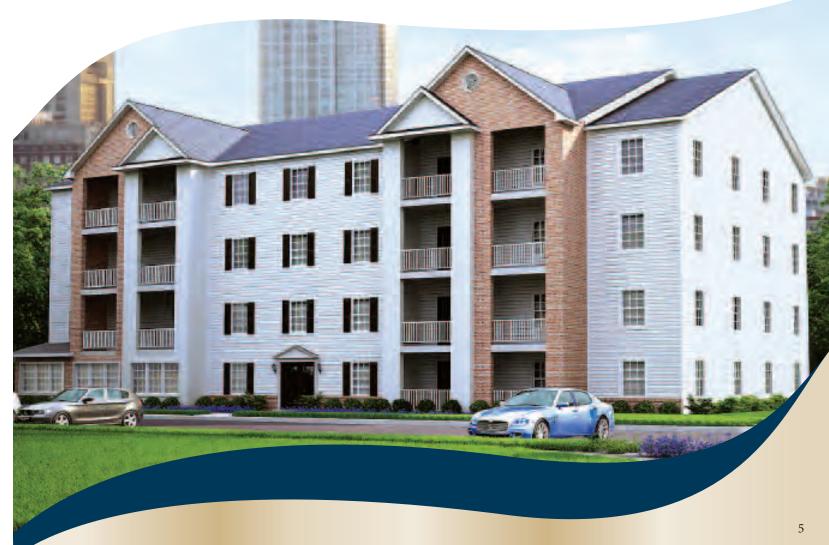

### Hillsborough

70' x 114' Four-Story Condominium 1,424 sq. ft. per living unit 6,485 sq. ft. per floor 25,940 sq. ft. total

Jour-Story