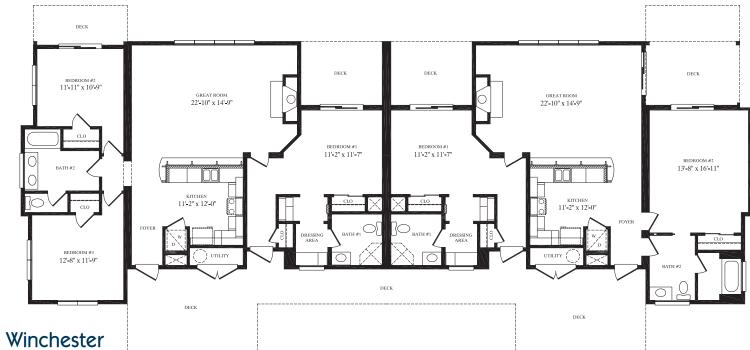

o-Story

### Colebrook

18' x 32' Two-Story Townhouse 1,102 sq. ft. per unit 4,410 sq. ft. total

14'-1" x 18'-5"







Aberdeen

16' x 34' Three-Story Townhouse 1,576 sq. ft.





## Three-Story





### Bridgeport

33' x 42' Two-Story Duplex 1,308 sq. ft. per unit 2,616 sq. ft. total







## **Belmont** Two-Story ADRAPLE

28' x 70' Two-Story Quadraplex 825 sq. ft. per unit 3,300 sq. ft. total





## Pennington 32' x 25'

32' x 25' Two-Story Townhouse 1,576 sq. ft.

## Two-Stopy



PORCH





### Roslindale 24' x 39'

24' x 39' Two-Story Townhouse 1,827 sq. ft.



## 



Torrington

24' x 39' Two-Story Townhouse 1,743 sq. ft.



## Two-Story HOUSE





### Crisfield

16' x 35' Three-Story Townhouse 1,120 sq. ft.



### Crownsville

20' x 30' Three-Story Townhouse 1,218 sq. ft.









36' x 101'

Two-Story Condominium

1,402 sq. ft. right living units

1,507 sq. ft. left living units

2,909 sq. ft. per floor

5,818 sq. ft. total

## Two-Stopy





## Three-Story



### Westport

16' x 59' Three-Story Duplex 1,812 sq. ft.





## 





### Ridgeland

24'5" x 48' Two-Story Townhouse 2,168 sq. ft.



## Mystic

16' x 45' Three-Story Duplex 1,675 sq. ft.









### Creedmoor

18' x 50' Four-Story Duuplex 3,638 sq. ft.











19

## Two-Stopy











## **Seneca** 28' x 44'

28' x 44' Two-Story Townhouse 2,364 sq. ft.



















## Two-Stopy



## **Templeton**

16' x 40' Two-Story Townhouse 1,253 sq. ft.



## Woodbridge

15' x 48' Two-Story Townhouse 1,295 sq. ft.



Two-Story

## Two-Stopy



### Brookshire

20' x 40' Two-Story Townhouse 1,578 sq. ft.