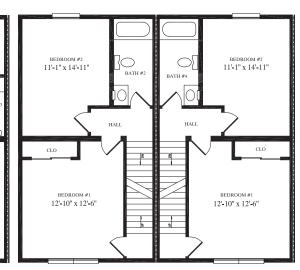

## Single-Stopy

Eagles Mere 58' x 59' Single-Story Duplex 1,669 sq. ft. unit 1 1,232 sq. ft. unit 2 2,901 sq. ft. total