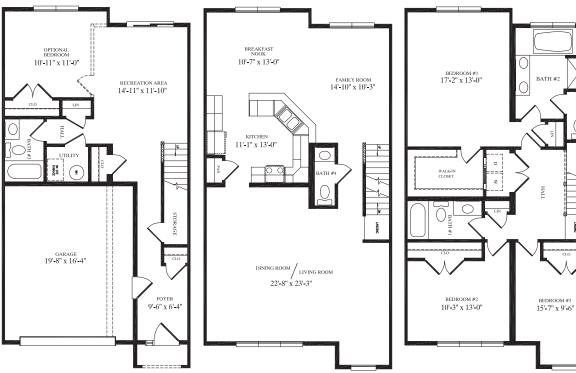

### Brookville

24' x 47' Three-Story Townhouse 3,129 sq. ft.

Three-Story

9'-8" x 13'-10"

LIVING ROOM 11'-7" x 16'-3"