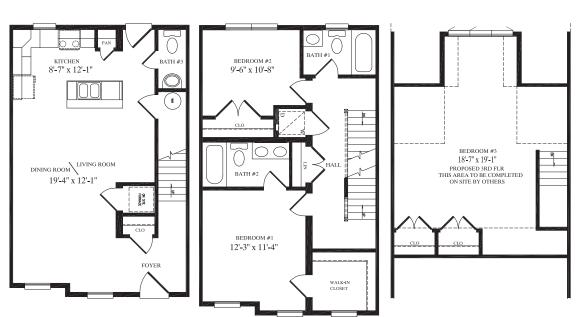

### Brookville

24' x 47' Three-Story Townhouse 3,129 sq. ft.

Three-Story

9'-8" x 13'-10"

LIVING ROOM 11'-7" x 16'-3"