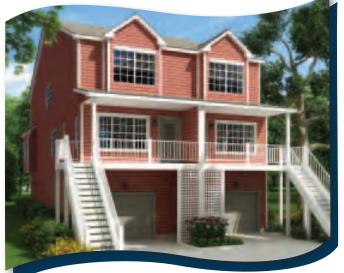

## Single-Stopy

Eagles Mere 58' x 59' Single-Story Duplex 1,669 sq. ft. unit 1 1,232 sq. ft. unit 2 2,901 sq. ft. total